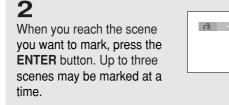

- A DVD disc can contain up to 32 subtitle languages.
- To have the same subtitle language come up whenever you play a DVD, see pages 50 to 51.

# **Changing the Camera Angle**

When a DVD contains multiple angles of a particular scene, you can use the ANGLE function.

## Using the ANGLE button (DVD)

If the disc contains multiple angles, the ANGLE ( 🙈 ) icon appears on the screen.







Press the ◀/▶ button repeatedly to select the desired angle. To remove the ANGLE ( ఈ ) icon, press the CLEAR or RETURN button.



#### Note

If the disc has only one angle, this feature won't work. Currently, very few discs have this feature.

# **Using the Bookmark Function**

This feature lets you bookmark sections of a DVD so you can quickly find them at a later time.

# Using the MARK button (DVD)





# Note

Depending on the disc, the Bookmark function may not work.

# Recalling a Marked Scene

1

During play, press the **MARK** button on the remote control.



2

Press the **◄/►** buttons to select a marked scene.



3

Press the ►II (Play/Pause) button to play the marked scene.



# Clearing a Bookmark

1

During play, press the **MARK** button on the remote control.



2

Press the **◄/►** buttons to select the bookmark number you want to delete.



3

Press the **CLEAR** button to delete a bookmark number.



# **Using the Zoom Function (DVD)**

# 1

During the playback of a DVD disc, press the **MENU** button on the remote control.



## 2

Press the ▲/▼ buttons to select **Function**, then press the ▶ or **ENTER** button.



## 3

Press the ▲/▼ buttons to select **DVD Function*